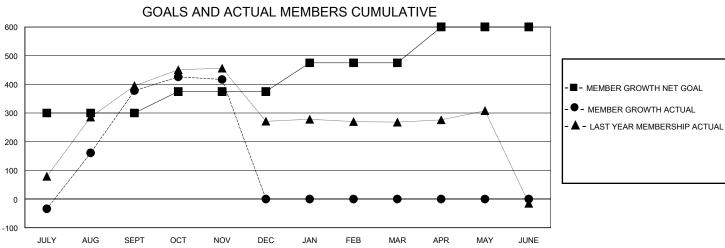

## District 325 K

GMT: LOCATION NEPAL GMT CA

| •             |               |             |               |                               |                        |                         | • • • • • • • • • • • • • • • • • • • •            |  |
|---------------|---------------|-------------|---------------|-------------------------------|------------------------|-------------------------|----------------------------------------------------|--|
|               | Club          | os          |               | Members RESULTS FOR 2023-2024 |                        |                         |                                                    |  |
|               | RESULTS FOR   | R 2023-2024 |               |                               |                        |                         |                                                    |  |
| QUARTER       | NEW CLUB GOAL | NEW CLUBS   | DROPPED CLUBS | QUARTER MEME                  | BER GROWTH NET<br>GOAL | MEMBER GROWTH<br>ACTUAL | DROPPED<br>MEMBERS ACTUAL<br>(including transfers) |  |
| JULY/AUG/SEPT | 15            | 16          | 1             | JULY/AUG/SEPT                 | 300                    | 584                     | 189                                                |  |
| OCT/NOV/DEC   | 0             | 0           | 1             | OCT/NOV/DEC                   | 75                     | 76                      | 33                                                 |  |
| JAN/FEB/MAR   | 5             | 0           | 0             | JAN/FEB/MAR                   | 100                    | 0                       | 0                                                  |  |
| APR/MAY/JUNE  | 0             | 0           | 0             | APR/MAY/JUNE                  | 125                    | 0                       | 0                                                  |  |