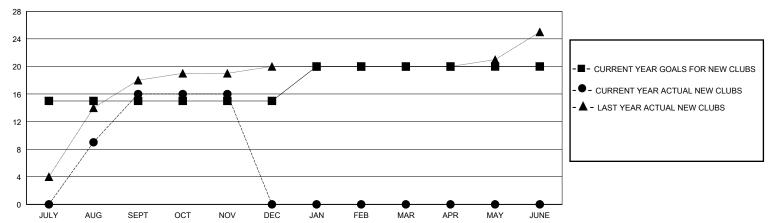

## District 325 K

GMT: LOCATION NEPAL GMT CA

| •             |               |             |               |                               |                        |                         | • • • • • • • • • • • • • • • • • • • •            |  |
|---------------|---------------|-------------|---------------|-------------------------------|------------------------|-------------------------|----------------------------------------------------|--|
|               | Club          | os          |               | Members RESULTS FOR 2023-2024 |                        |                         |                                                    |  |
|               | RESULTS FOR   | R 2023-2024 |               |                               |                        |                         |                                                    |  |
| QUARTER       | NEW CLUB GOAL | NEW CLUBS   | DROPPED CLUBS | QUARTER MEME                  | BER GROWTH NET<br>GOAL | MEMBER GROWTH<br>ACTUAL | DROPPED<br>MEMBERS ACTUAL<br>(including transfers) |  |
| JULY/AUG/SEPT | 15            | 16          | 1             | JULY/AUG/SEPT                 | 300                    | 584                     | 189                                                |  |
| OCT/NOV/DEC   | 0             | 0           | 1             | OCT/NOV/DEC                   | 75                     | 76                      | 33                                                 |  |
| JAN/FEB/MAR   | 5             | 0           | 0             | JAN/FEB/MAR                   | 100                    | 0                       | 0                                                  |  |
| APR/MAY/JUNE  | 0             | 0           | 0             | APR/MAY/JUNE                  | 125                    | 0                       | 0                                                  |  |